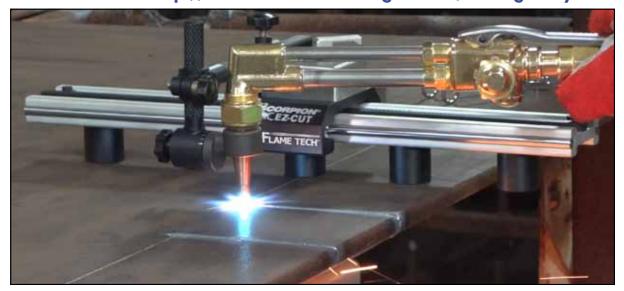

# Straight & Clean Torch Cuts. Every Time.

- Consistent push or pull cutting with pre-set mechanized speed controller.
- Reduces grinding and rework.
- Bevel cut up to 60°.

- Strong magnets allow operation on horizontal or vertical surfaces.
- Available in 15"-48" cutting lengths.
- No electricity required.

### See the video at http://www.flametechnologies.com/videogallery.html