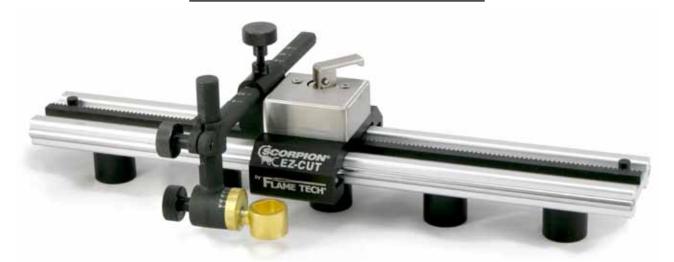

# Straight & Clean Torch Cuts. Every Time.

- Consistent push or pull cutting with pre-set mechanized speed controller.
- Reduces grinding and rework.
- Bevel cut up to 60°.

- Strong magnets allow operation on horizontal or vertical surfaces.
- Available in 15"-48" cutting lengths.
- No electricity required.