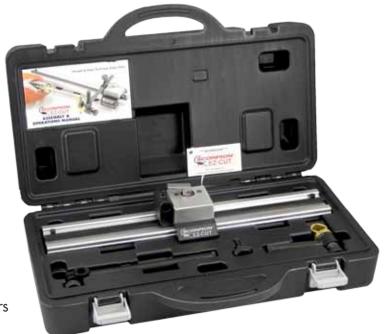

### Includes Quality Molded Case.

Hardy molded case keeps your **Scorpion EZ-CUT** safe from the riggors of bumping around your truck bed.